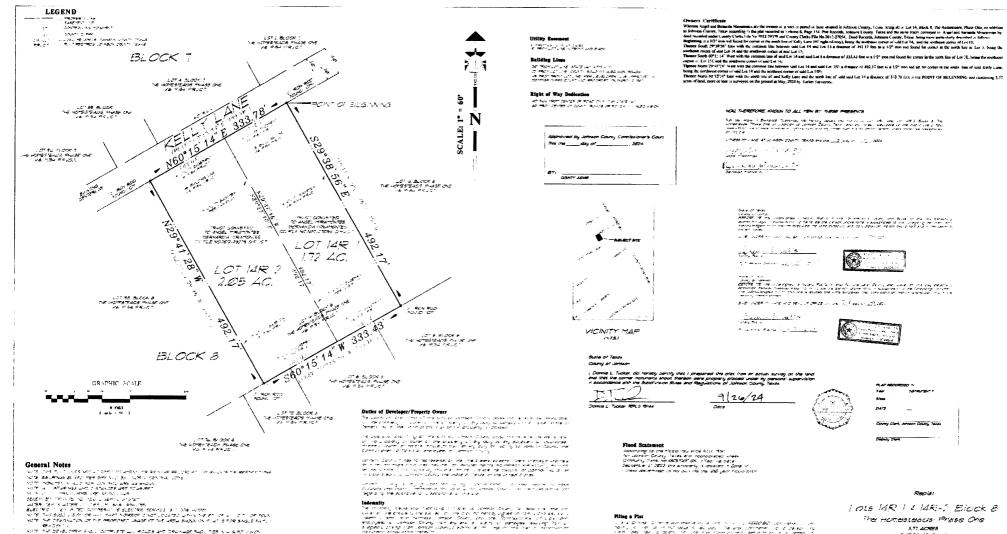

## **NOW THEREFORE BE IT ORDERED:**

The Commissioners Court of Johnson County, Texas does hereby enter this Order approving the revision of the plat of **The Homesteads**, **Phase One**, Lot 14, Block 8 to create Lots 14R-1 & 14R-2, Block 8, in Precinct 3.

### Filing a Plat Is Not Acceptance of

This is that is Net Acceptance of Reads for Company Mailtonians. The acceptance is the set of the

1 OLS 14R 1 & 14R-2 Block 8

### SUBDIVISION IN

JOHNSON COUNTY TEXAS anny 3 - an 12 - 2 Conn 8 Primerseitadus Phàne Gro 3 Bailtean an 12 Anna 2 Conny Tanàs Bailteang ito ing amin' taominina Indonesi - Chinga Bailtean aona aona - Conny Tanàs